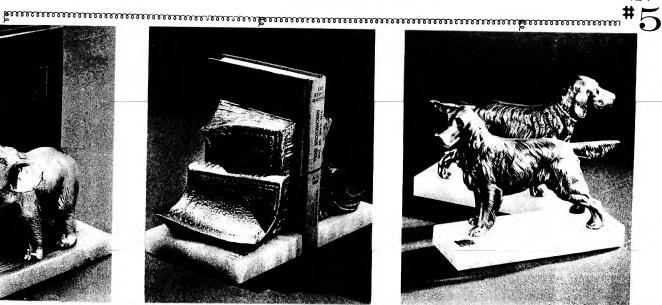

350 . LINCOLN

BEAUTIFULLY GRAINED WHITE ONYX BASES ONLY

350 - SAILBOAT

350 - SETTER

350 - ELEPHANT

475 - HORSE

475 - SPANIEL

**#**475

475 - LINCOLN

GENUINE ONYX BOOK ENDS

Z

475 - BIRDDOG

700 - THINKER

700 - KENNEDY

700 - CHERUBS

550 - LOCOMOTIVE